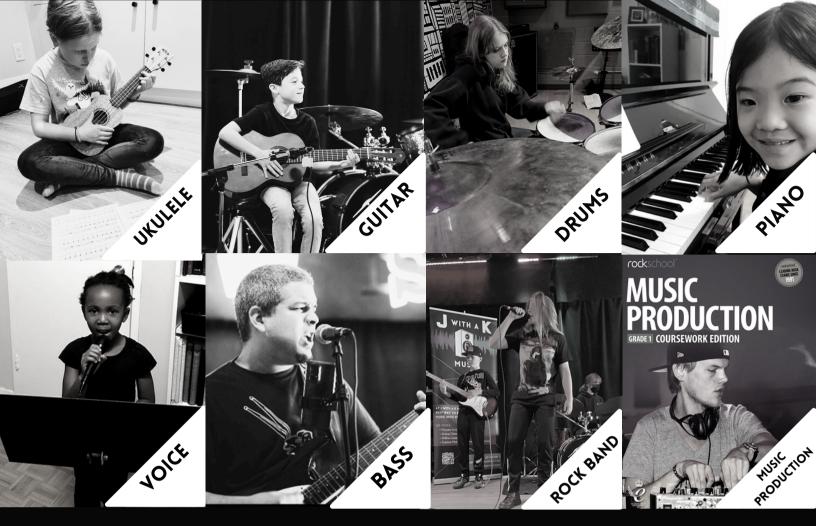

### PRIVATE IN-HOME LESSONS:

We place great importance on matching students with the right teacher, and committing to long term success with those students! Lessons are booked at the same day and time each week from September - June. Our teachers will work consistently with you to build both musical skills and a meaningful and special relationship!

#### **Lesson Lengths:**

30 min: 3.5 - 5.5 years 45 min: 6 years and up 60 min: 8 years and up